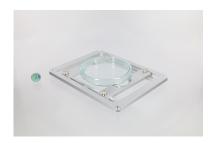

## SOM-AP-01

The SOM-AP-01 is a versatile insert frame for SmarAct XY microscope stages with adjustable mounting elements. Due to the flexible setting, standard glass substrates (slides with  $26 \times 76 \,$  mm), as well as round substrates and incubation vessels (e.g. Petri dishes) with diameters from 35 to 100 mm can be accommodated. Flexible insert frame for SmarAct XY microscope stages.